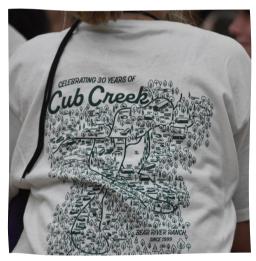

## **Back T-Shirt Design**

| U | Use the box below to share a design to be placed on the back of the t-shirt. Aim to fill up the entire box. |  |
|---|-------------------------------------------------------------------------------------------------------------|--|
|   |                                                                                                             |  |
|   |                                                                                                             |  |
|   |                                                                                                             |  |
|   |                                                                                                             |  |
|   |                                                                                                             |  |
|   |                                                                                                             |  |
|   |                                                                                                             |  |
|   |                                                                                                             |  |
|   |                                                                                                             |  |
|   |                                                                                                             |  |
|   |                                                                                                             |  |
|   |                                                                                                             |  |
|   |                                                                                                             |  |