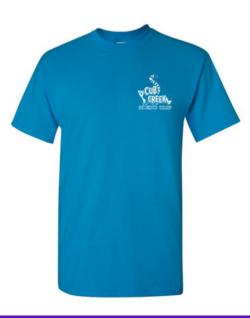

## Front Pocket Design

Use the box to share a design to be placed on the front left side of the t-shirt (example on right).