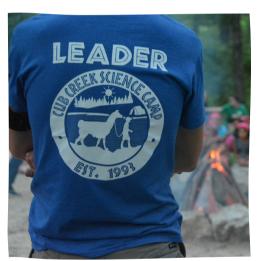

## **Back T-Shirt Design**

| U | Use the box below to share a design to be placed on the back of the t-shirt. Aim to fill up the entire box. |  |
|---|-------------------------------------------------------------------------------------------------------------|--|
|   |                                                                                                             |  |
|   |                                                                                                             |  |
|   |                                                                                                             |  |
|   |                                                                                                             |  |
|   |                                                                                                             |  |
|   |                                                                                                             |  |
|   |                                                                                                             |  |
|   |                                                                                                             |  |
|   |                                                                                                             |  |
|   |                                                                                                             |  |
|   |                                                                                                             |  |
|   |                                                                                                             |  |
|   |                                                                                                             |  |