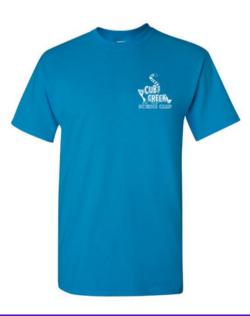

## Front Pocket Design

Use the box to share a design to be placed on the front left side of the t-shirt (example on right).