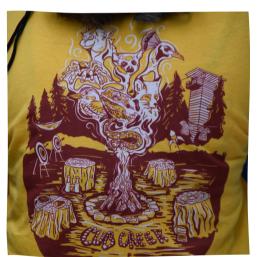

## **Back T-Shirt Design**

| Use the box below to share a design to be placed on the back of the t-shirt. Aim to fill up the entire box. |  |
|-------------------------------------------------------------------------------------------------------------|--|
|                                                                                                             |  |
|                                                                                                             |  |
|                                                                                                             |  |
|                                                                                                             |  |
|                                                                                                             |  |
|                                                                                                             |  |
|                                                                                                             |  |
|                                                                                                             |  |
|                                                                                                             |  |
|                                                                                                             |  |
|                                                                                                             |  |
|                                                                                                             |  |
|                                                                                                             |  |
|                                                                                                             |  |