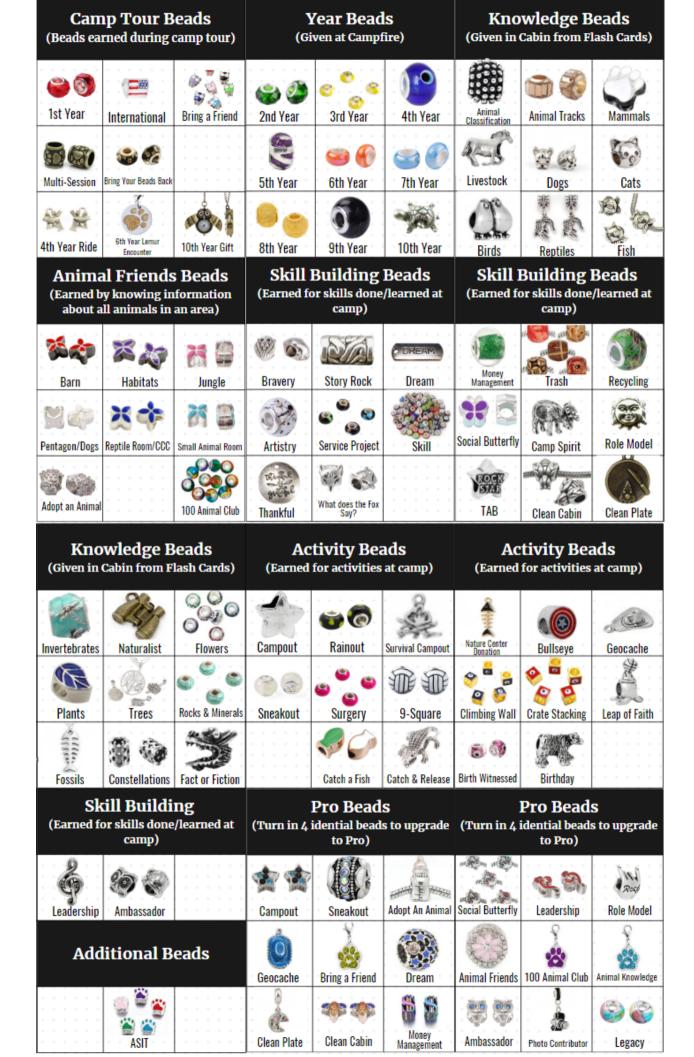

## **Design Guidelines**

- This year's theme is 'Camp Beads'. Beads must be incorporated into the design in some way
- Tell a story and highlight the unique aspects of camp
- The design should be significant for those that know camp, but also be understood by people who are not familiar with camp (ie. avoid inside jokes!)
- You can include a 3"x3" design for front left pocket
- Designs will be printed in a single ink color
- Line drawing and solid graphics are best for screen printing